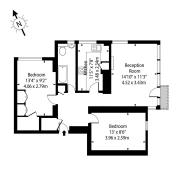

## Bramble Close, Croydon, CR 0

Second Flo

Approx Gross Internal Area 697 Sq Ft - 64.75 Sq M

Measured in accordance with RICS guidelines. Every attempt is made to ensure accuracy However all measurments are approximate. The floor plan is illustrative purposes only and is not to scale week transplantage of the control of th